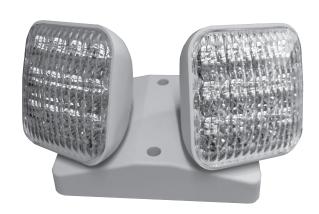

# Indoor LED Remote Emergency Lamps

#### **ELECTRICAL**:

spacing

 Powered from low voltage power source with low voltage wiring (not provided)

12 LEDs in each lamp head provide 1.5 watts per head

Adjustable LED lamp heads increases center-to-center