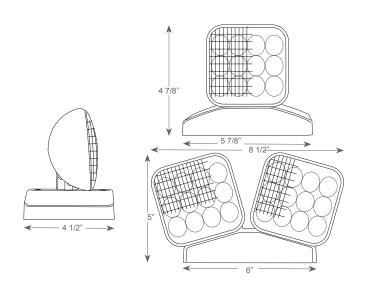

#### **ELECTRICAL**:

spacing

 Powered from low voltage power source with low voltage wiring (not provided)

12 LEDs in each lamp head provide 1.5 watts per head

Adjustable LED lamp heads increases center-to-center

• Multi-volt for use with 3.6V, 6V, 9.6V and 12V batteries

#### **MOUNTING:**

- Universal mounting base plate included with mounting hardware
- Distance of maximum run is determined by system voltage wire gauge and total maximum wattage on the run
- Suitable for wall or ceiling mount

## **HOUSING:**

 Injection-molded, engineering grade, 5VA flame retardant, high-impact resistant, thermoplastic in white or black finish

## **WARRANTY/LISTING:**

- \*5 year warranty
- UL Listed
- Meets UL924, NFPA 101 Life Safety Code, NEC, OSHA, Local and State Codes

## **DIMENSIONS:**



# ORDERING INFORMATION

Example: "LRH-1-W-SD-HL"

| MODEL | N | o. of HEADS | HOUSING COLOR |       | OPTIONS |                                                     |  |
|-------|---|-------------|---------------|-------|---------|-----------------------------------------------------|--|
| LRH   | 1 | Single Head | W             | White | Blank   | For Standard non-self-diagnostic fixtures           |  |
|       | 2 | Double Head | В             | Black | SD      | For use with fixtures with a self-diagnostic option |  |
|       |   |             |               |       | HL      | High Lumen 12 LEDs                                  |  |

Specification is subject to change.

\*Warranty does not apply to installation errors, natural disasters, and/or abuse.