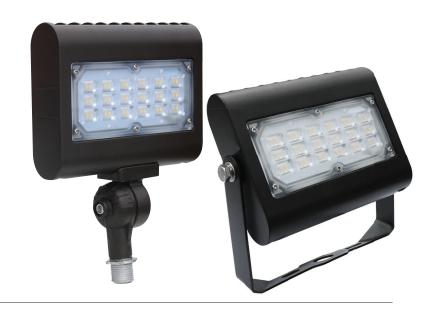

# **Medium Multi-Purpose** 30W LED Area Light

Lightstat's multi-purpose architectural LED area lights are ideal for illuminating parking lots, loading docks, doorways and pathways.

#### **MOUNTING:**

Available with adjustable yolk mount or adjustable, heavy duty die-cast knuckle mount with 1/2" NPS stem with locking nut