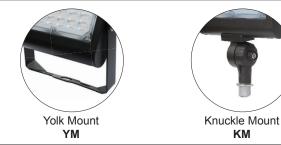

#### **MOUNTING:**

Available with adjustable yolk mount or adjustable, heavy duty die-cast knuckle mount with 1/2" NPS stem with locking nut

# **MOUNTING OPTIONS:**

# ORDERING INFORMATION

Example: MODEL-WATTAGE-COLOR TEMP-MOUNTING OPTIONS i.e., "MAL-30W-5K-KM"

| MODEL | WATTAGE | COLOR TEMP | MOUNTING OPTIONS |               |
|-------|---------|------------|------------------|---------------|
| MAL   | 30W     | 4K         | YM               | Yolk Mount    |
|       |         | 5K         | KM               | Knuckle Mount |