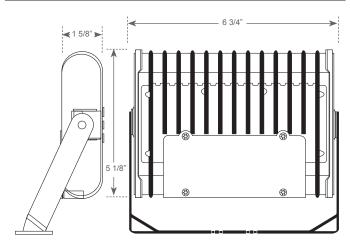

docks, doorways and pathways.



### **KEY FEATURES**

#### **ILLUMINATION:**

- Lumileds LED provide 2899 lumens
- Available in 4000K and 5000K color temperature

#### **ELECTRICAL:**

- Universal 100VAC–277VAC
- 50,000 Hour rated lamp life
- 88% Driver efficiency
- Towin LED Driver Manufacturer
- CRI: >80

#### **MOUNTING:**

Available with adjustable yolk mount or adjustable, heavy duty die-cast knuckle mount with 1/2" NPS stem with locking nut

#### **HOUSING:**

- Die-cast aluminum housing with durable dark bronze powder coat finish
- Polycarbonate light cover

#### **WARRANTY/LISTING:**

- cULus listed for wet locations (-22°F–104°F)
- DLC approved
- IP65 Rated
- Tested to UL1598, UL8750 and IEC60598 safety norms
- \*5 year warranty on all electronics and housing

# **DIMENSIONS:**



# **MOUNTING OPTIONS:**



# ORDERING INFORMATION

Example: MODEL-WATTAGE-COLOR TEMP-MOUNTING OPTIONS i.e., "MAL-30W-5K-KM"

| MODEL | WATTAGE | COLOR TEMP | MOUNTING OPTIONS |               |
|-------|---------|------------|------------------|---------------|
| MAL   | 30W     | 4K         | YM               | Yolk Mount    |
|       |         | 5K         | KM               | Knuckle Mount |

Specification is subject to change.

© Lightstat, Inc. 22 W. West Hill Rd., Barkhamsted, CT 06063 Tel: 800.292.2444 Fax: 860.738.4123 www.lightstat.com