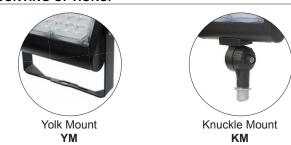

#### **MOUNTING OPTIONS:**

### **MOUNTING:**

 Available with adjustable yolk mount or adjustable, heavy duty die-cast knuckle mount with ½" NPS stem with locking nut

# ORDERING INFORMATION

Example: MODEL-WATTAGE-COLOR TEMP-MOUNTING OPTIONS i.e., "MAL-50W-5K-KM"

| MODEL | WATTAGE | COLOR TEMP | MOUNTING OPTIONS |               |
|-------|---------|------------|------------------|---------------|
| MAL   | 50W     | 4K         | YM               | Yolk Mount    |
|       | -       | 5K         | KM               | Knuckle Mount |