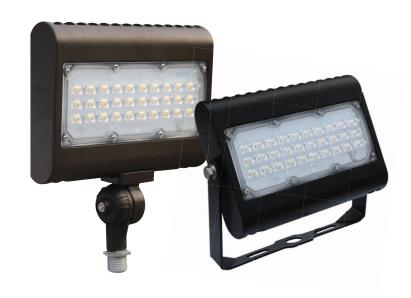

# Medium Multi-Purpose 50W LED Area Light

Lightstat's multi-purpose architectural LED area lights are ideal for illuminating parking lots, loading docks, doorways and pathways.

# **HOUSING:**

- Die-cast aluminum housing with durable dark bronze powder coat finish
- · Polycarbonate light cover

### **MOUNTING:**

 Available with adjustable yolk mount or adjustable, heavy duty die-cast knuckle mount with ½" NPS stem with locking nut