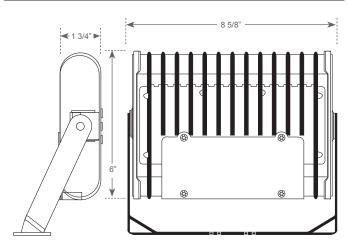

g docks, doorways and pathways.



## **KEY FEATURES**

#### ILLUMINATION:

- · Lumileds LED provide 4900 lumens
- · Available in 4000K and 5000K color temperature

#### **ELECTRICAL:**

- Universal 100VAC–277VAC
- 50,000 Hour rated lamp life
- 88% Driver efficiency
- · Towin LED Driver Manufacturer
- CRI: >80

### **MOUNTING:**

 Available with adjustable yolk mount or adjustable, heavy duty die-cast knuckle mount with ½" NPS stem with locking nut

# **HOUSING:**

- Die-cast aluminum housing with durable dark bronze powder coat finish
- · Polycarbonate light cover

#### **WARRANTY/LISTING:**

- cULus listed for wet locations (-22°F–104°F)
- DLC approved
- IP65 Rated
- Tested to UL1598, UL8750 and IEC60598 safety norms
- \*5 year warranty on all electronics and housing

# **DIMENSIONS:**



#### **MOUNTING OPTIONS:**



# ORDERING INFORMATION

Example: MODEL-WATTAGE-COLOR TEMP-MOUNTING OPTIONS i.e., "MAL-50W-5K-KM"

| MODEL | WATTAGE | COLOR TEMP | MOUNTING OPTIONS |               |
|-------|---------|------------|------------------|---------------|
| MAL   | 50W     | 4K         | YM               | Yolk Mount    |
|       | -       | 5K         | KM               | Knuckle Mount |

Specification is subject to change