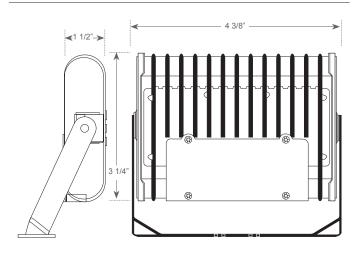

s, loading docks, doorways and pathways.



# **KEY FEATURES**

#### **ILLUMINATION:**

- Lumileds LED provide 1450 lumens
- · Available in 5000K color temperature

#### **ELECTRICAL:**

- Universal 100VAC-277VAC
- 50,000 Hour rated lamp life
- 88% Driver efficiency
- · Towin LED Driver Manufacturer
- CRI: >80

## **MOUNTING:**

 Available with adjustable yolk mount or adjustable, heavy duty die-cast knuckle mount with ½" NPS stem with locking nut

## **HOUSING:**

- Die-cast aluminum housing with durable dark bronze powder coat finish
- · Polycarbonate light cover

## **WARRANTY/LISTING:**

- cULus listed for wet locations (-22° F–104°F)
- DLC approved
- IP65 Rated
- Tested to UL1598, UL8750 and IEC60598 safety norms
- \*5 year warranty on all electronics and housing

## **DIMENSIONS:**



## **MOUNTING OPTIONS:**



## ORDERING INFORMATION

Example: MODEL-WATTAGE-COLOR TEMP-MOUNTING OPTIONS i.e., "SAL-15W-5K-YM"

| MODEL | WATTAGE | COLOR TEMP | MOUNTING OPTIONS |               |
|-------|---------|------------|------------------|---------------|
| SAL   | 15W     | 5K*        | YM               | Yolk Mount    |
|       |         |            | KM               | Knuckle Mount |

<sup>\*</sup>Consult factory for additional color temperatures. Specification is subject to change.