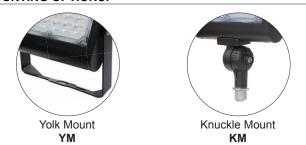

## **MOUNTING OPTIONS:**

## **MOUNTING:**

 Available with adjustable yolk mount or adjustable, heavy duty die-cast knuckle mount with ½" NPS stem with locking nut