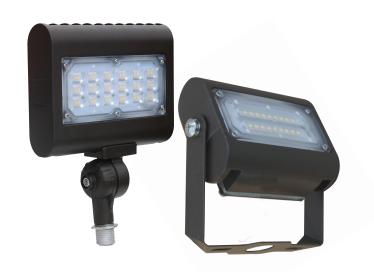

# Small Multi-Purpose 15W LED Area Light

Lightstat's cost-effective, multi-purpose, architectural LED area lights are ideal for illuminating parking lots, loading docks, doorways and pathways.

## **MOUNTING:**

 Available with adjustable yolk mount or adjustable, heavy duty die-cast knuckle mount with ½" NPS stem with locking nut