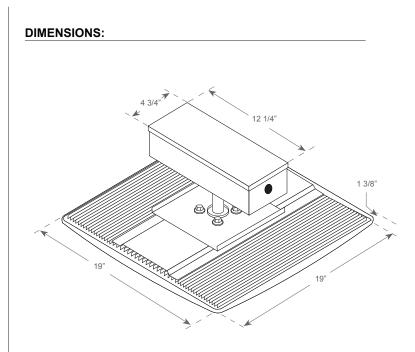

# Surface Mount LED Canopy

Lightstat's LED canopy provides a bright and clean appearance that saves more energy than metal-halide fixtures. It is designed for petroleum and general lighting applications.



### ILLUMINATION:

- Philips 3535 LEDs provide 13,200 lumens
- 5000K color temperature

#### ELECTRICAL:

- Universal 100VAC-277VAC
- 50,000 Hour rated lamp life
- 93% Driver efficiency
- Power factor: ≥0.95
- CRI: >80

#### MOUNTING:

Pendant mount

#### HOUSING:

 Die-cast aluminum housing with durable white powder coat finish

#### WARRANTY/LISTING:

- · DLC approved
- Tested to UL1598, UL8750 and IEC60598 safety norms
- \*5 year warranty on all electronics and housing
- cULus listed for wet locations (-4F°-104°F)





## **ORDERING INFORMATION**

Example: MODEL-WATTAGE-COLOR TEMP i.e., "SMC-120W-5K"

| MODEL | WATTAGE | COLOR TEMP |
|-------|---------|------------|
| SMC   | 120W    | 5K         |

Specification is subject to change.

\*Warranty does not apply to installation errors, natural disasters, and/or abuse.

( (

RoHS

1965