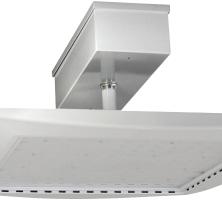

# Surface Mount LED Canopy

Lightstat's LED canopy provides a bright and clean appearance that saves more energy than metal-halide fixtures. It is designed for petroleum and general lighting applications.

#### MOUNTING:

Pendant mount

#### HOUSING:

 Die-cast aluminum housing with durable white powder coat finish