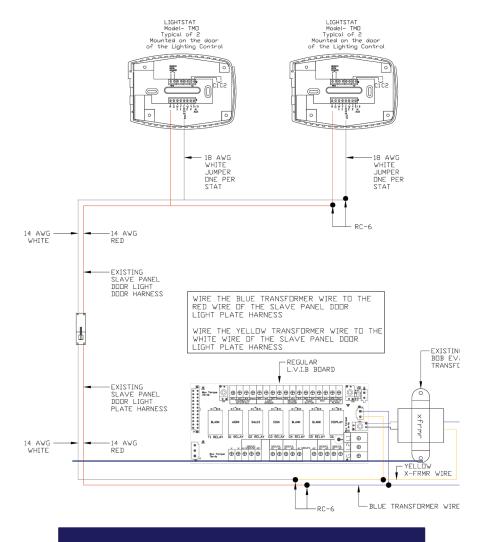

No clock, programming, or batteries are required, and no special wiring is needed for typical single transformer installations. The TMO can be pre-mounted and factory-wired on a lighting control cabinet. TMOs can also be mounted independently, using a 24VAC transformer.