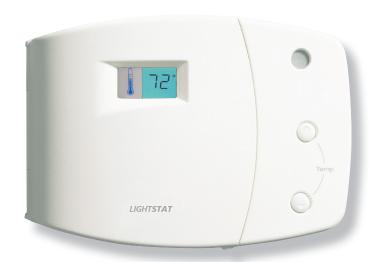

# TMO Temperature Monitor Only

Track temperature within your environment with the Lightstat TMO monitoring thermostat. The digital readout displays room temperature and discharge air temperature. Temperature controls are low voltage and solid state.

## **ELECTRICAL SPECIFICATIONS**

- 24-30 VAC, 1.0 AMP (max per output G, W1, W2, Y1, Y2, O/B, A1/A2)
- System buttons: ON/OFF
- Display button: Supply Air
- Temperature range display is 32°F 99°F
- Dimensions: 6.0"W x 4.15"H x 1.5"D
- Mounting: Fits standard, horizontal, single gang electrical box